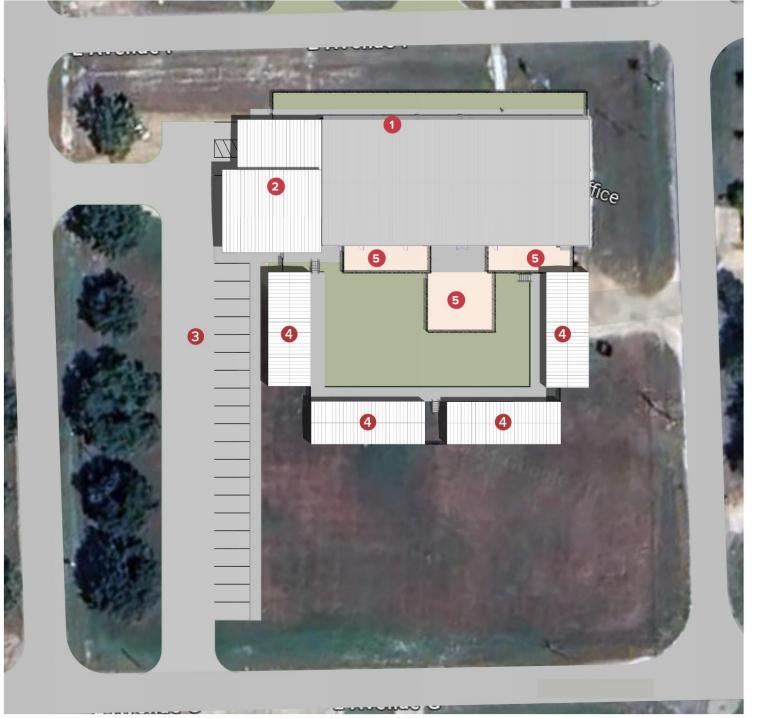

## **Site Plan**

#### SITE PLAN KEY

- 1 EXISTING BUILDING
- NEW ADDITION
- 3 NEW PARKING/DRIVE
- 4 PORTABLE BUILDINGS -AFTER-SCHOOL PROGRAM
- 6 PLAYGROUND AREAS

#### SITE PLAN STATISTICS

**NEW BUILDING AREA:** 

ADDITION 2,200 SF

RENOVATION - EXISTING BUILDING

10,500 SF

TOTAL SF

12,700 SF

#### **COLOR LEGEND**

PAVEMENT/SIDEWALK/ROADS

GRASS

NEW BUILDINGS

EXISTING BUILDINGS

Huckabee