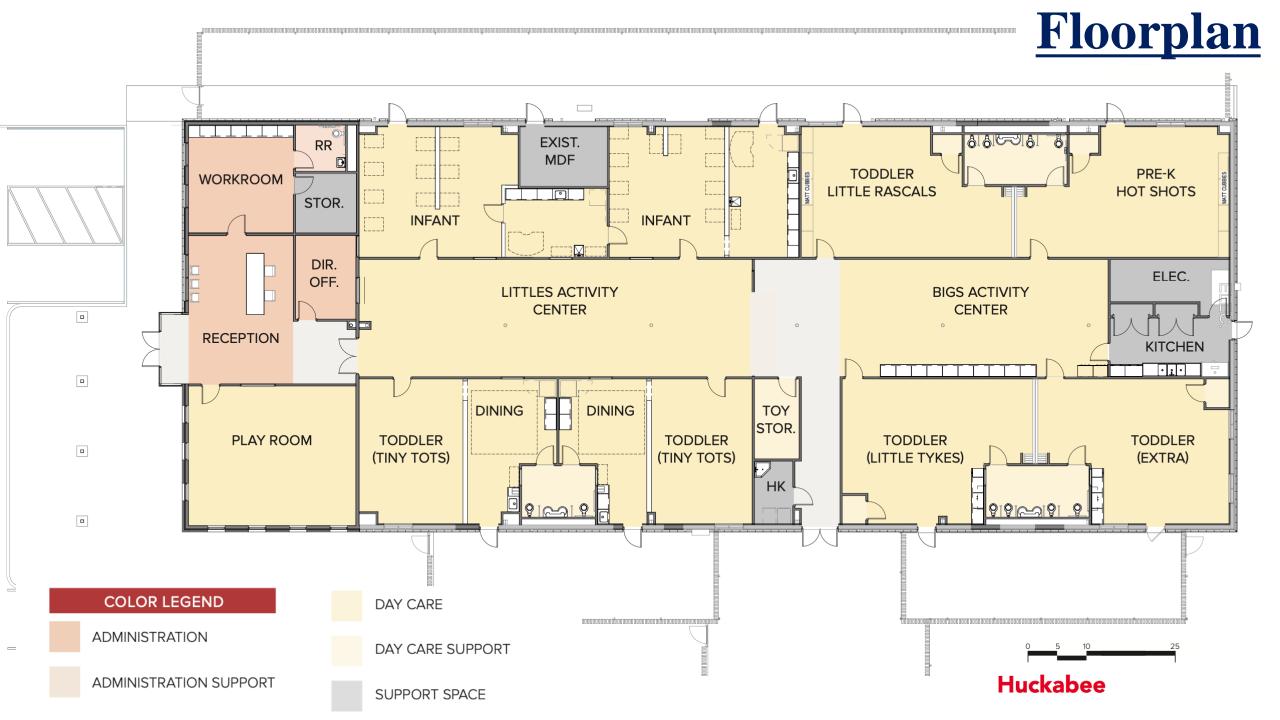

## 2023 Bond Schematic Design Paw Prints



# Sledge Engineering & Huckabee

Regular Board Meeting October 16, 2024

## **Site Plan**



#### SITE PLAN KEY

- 1 EXISTING BUILDING
- NEW ADDITION
- 3 NEW PARKING/DRIVE
- 4 PORTABLE BUILDINGS -AFTER-SCHOOL PROGRAM
- 6 PLAYGROUND AREAS

#### SITE PLAN STATISTICS

**NEW BUILDING AREA:** 

ADDITION 2,200 SF

RENOVATION - EXISTING BUILDING

10,500 SF

TOTAL SF

12,700 SF

#### **COLOR LEGEND**

PAVEMENT/SIDEWALK/ROADS

GRASS

NEW BUILDINGS

EXISTING BUILDINGS

Huckabee





## **Budget and Schedule**

### 1. Budget

- a) Construction = \$5,000,000
- b) "Construction Manager at Risk" delivery method
- 2. Schedule (anticipated dates listed below)
  - a) Schematic design approval 10/16/24
  - b) Design development phase complete 12/11/24
  - c) Construction plans 100% 02/17/25
  - d) Construction start 04/17/25
  - e) Construction complete 12/17/25